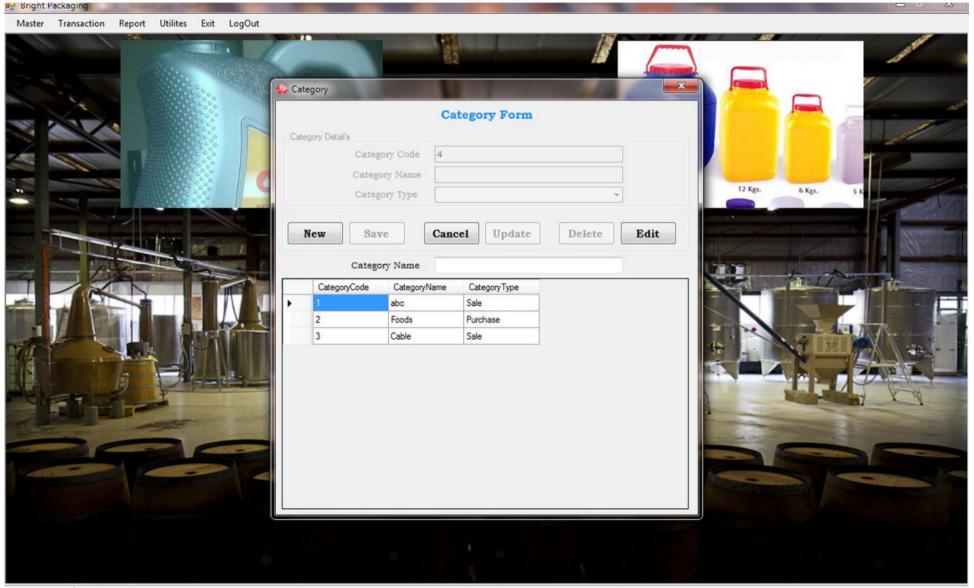

# BRIGHT PACKAGING **Developed By** Annstechs 6 "Your Visualization Our Innovation"

3, Pushpendra Mansion, Phirozsha Street,

Santacruz West, Mumbai- 400054 Phone :+(91) 9820193497

Email: annstechs@gmail.com

#### Log In PAGE:

Enter the correct user name and password in the appropriate box.



# Master:



# Transaction:



# Report:



# **Utilities:**



# Exit:



# Log Out:



#### **MASTER/Category:**



## **MASTER/Item Form**



## **MASTER/Supplier**



### **MASTER/Customer**

|                 |                  |               |               | Customer | Form   |                   |          |            |                 |             |         |
|-----------------|------------------|---------------|---------------|----------|--------|-------------------|----------|------------|-----------------|-------------|---------|
| stomer Detail's |                  |               |               |          |        | Same as Billing / | Address  |            |                 |             |         |
| Customer Code * | 6                |               |               |          |        | Shipping Address  |          |            |                 |             |         |
| Customer N