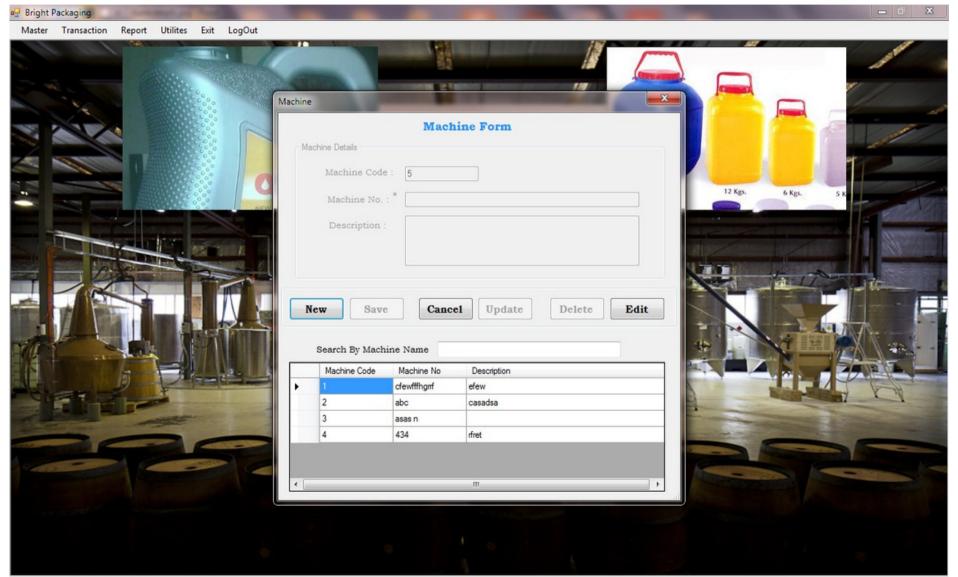

| TINNO   |
| CustomerCode    |                  | Satish        | Nalasopara    |          | Mumbai | Maharashtra       | 401107   | 9819527989 | msaif@gmail.com | 64563564356 | gfsdgds |
| 1               | Saif bdshfhsdfgh |               |               |          |        |                   |          |            |                 |             |         |
| 2               | Rashmita         |               |               |          |        |                   |          |            |                 |             | -       |
| 1               |                  |               |               |          |        |                   |          |            |                 |             |         |

# Master/Company:



#### **Master/Bank Details**



## MASTER/Machine



#### **Transaction / Purchase:**



# **Transaction/Payment Remaining Amount:**



#### **Transaction/Tax Invoice:**



#### **Transaction/Edit Tax Invoice:**



# **Transaction/Change Invoice No:**



Logged in As: 2 Mohd Saif Financial Year: 2018-2019 Developed By: RSWebtechsoft Pvt. Ltd. Contact Us At: 9820566521 Visit Us At: www.rswebtechsoft.com

#### **Transaction/Delete Order/Purchase:**



## **Transaction / Delete Order / Deliver Challan:**



# Transaction / Delete Order / Goods Inward Memo Delete:



#### **Transaction / Delete Order / Gate Pass Delete:**



Logged in As: Am Mohd Saif Financial Year: 2018-2019 Developed By: RSWebtechsoft Pvt. Ltd. Contact Us At: 9820566521 Visit Us At: www.rswebtechsoft.com

## **Transaction / Daily Production Delete:**



#### **TRANSACTION /