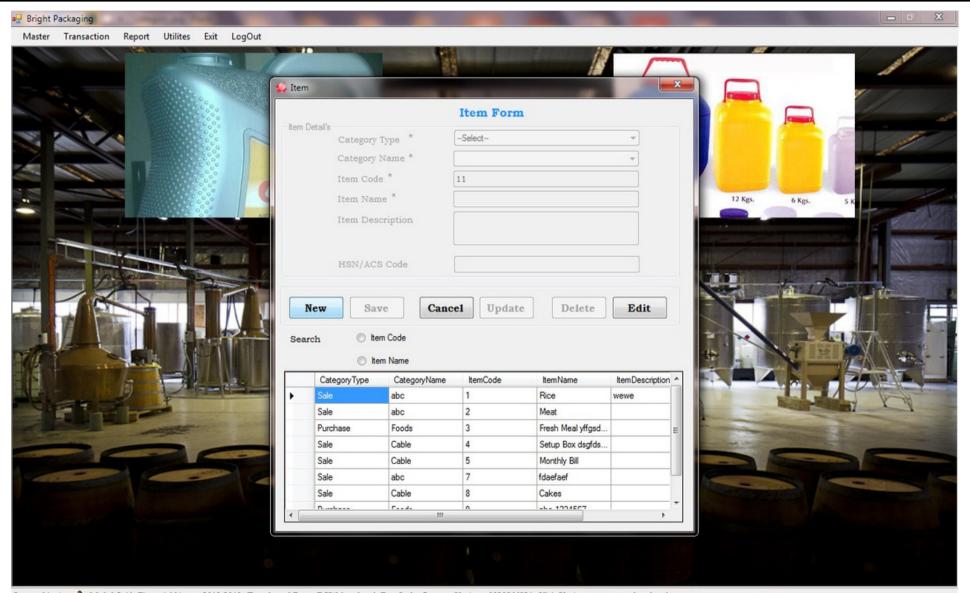

# BRIGHT PACKAGING **Developed By** Annstechs 6 "Your Visualization Our Innovation"

3, Pushpendra Mansion, Phirozsha Street,

Santacruz West, Mumbai- 400054 Phone :+(91) 9820193497

Email: annstechs@gmail.com

#### Log In PAGE:

Enter the correct user name and password in the appropriate box.



# Master:



# Transaction:



# Report:



# **Utilities:**



# Exit:



# Log Out:



#### **MASTER/Category:**



## **MASTER/Item Form**



## **MASTER/Supplier**



### **MASTER/Customer**

|                 |                  |               |               | Customer | Form   |                   |          |            |                 |             |         |
|-----------------|------------------|---------------|---------------|----------|--------|-------------------|----------|------------|-----------------|-------------|---------|
| stomer Detail's |                  |               |               |          |        | Same as Billing / | Address  |            |                 |             |         |
| Customer Code * | 6                |               |               |          |        | Shipping Address  |          |            |                 |             |         |
| Customer Name * |                  |