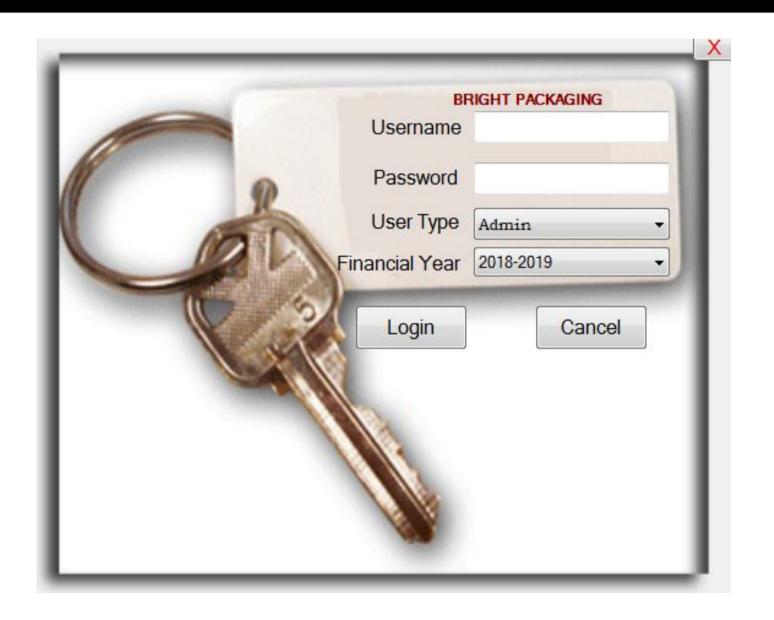

#### Log In PAGE:

Enter the correct user name and password in the appropriate box.