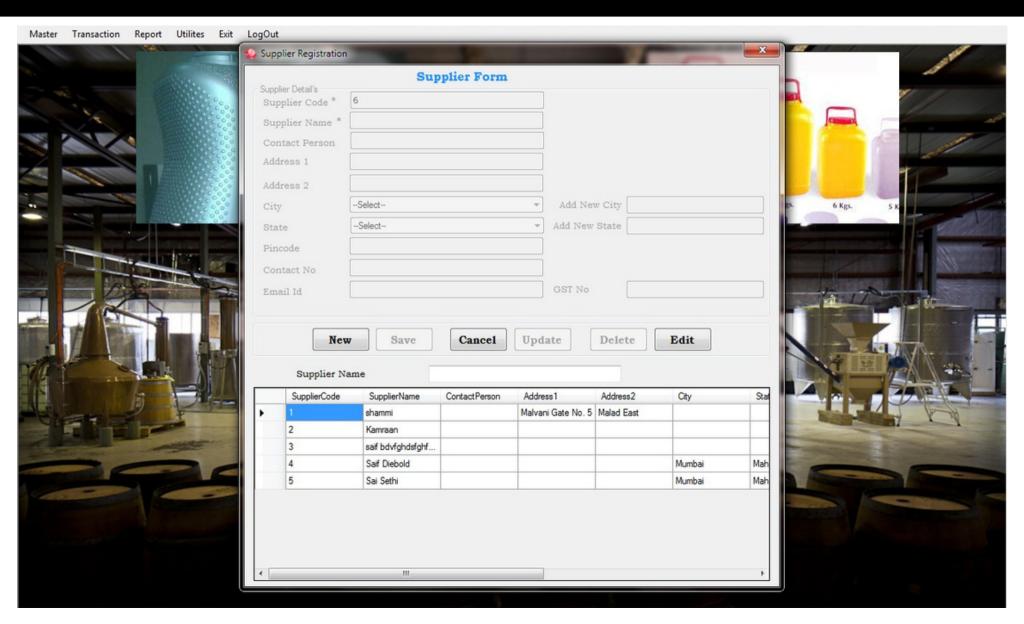

# BRIGHT PACKAGING **Developed By** Annstechs 6 "Your Visualization Our Innovation"

3, Pushpendra Mansion, Phirozsha Street,

Santacruz West, Mumbai- 400054 Phone :+(91) 9820193497

Email: annstechs@gmail.com

#### Log In PAGE:

Enter the correct user name and password in the appropriate box.



# Master:



# Transaction:



# Report:



# **Utilities:**



# Exit:



# Log Out:



#### **MASTER/Category:**



## **MASTER/Item Form**



## **MASTER/Supplier**



### **MASTER/Customer**

|                 |                  |               |               | Customer | Form   |                   |          |            |                 |             |         |
|-----------------|------------------|---------------|---------------|----------|--------|-------------------|----------|------------|-----------------|-------------|---------|
| stomer Detail's |                  |               |               |          |        | Same as Billing / | Address  |            |                 |             |         |
| Customer Code * | 6                |               |               |          |        | Shipping Address  |          |            |                 |             |         |
| Customer Name * |                  |               |