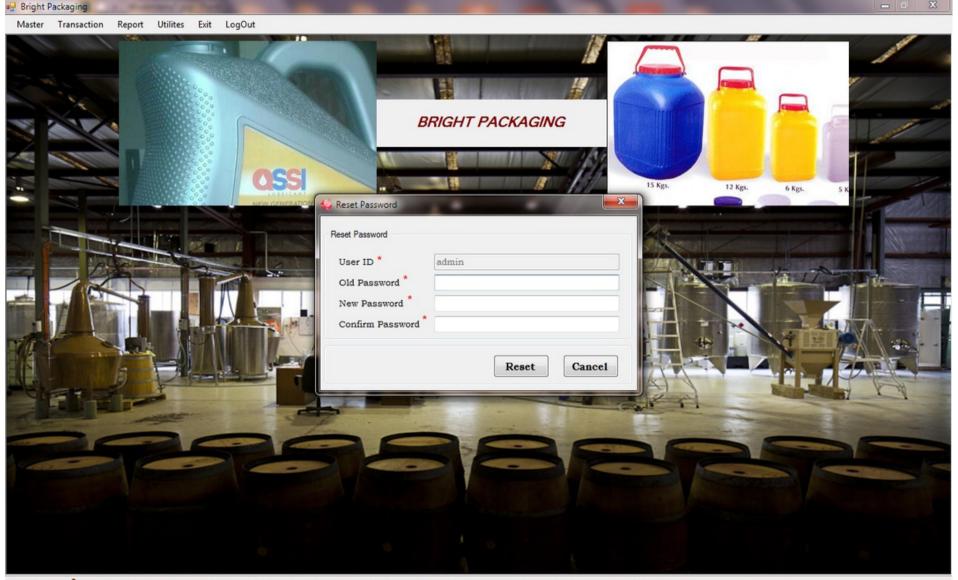

#### **TRANSACTION / Password Reset:**

Logged in As: 2018-2019 Developed By: RSWebtechsoft Pvt. Ltd. Contact Us At: 9820566521 Visit Us At: www.rswebtechsoft.com